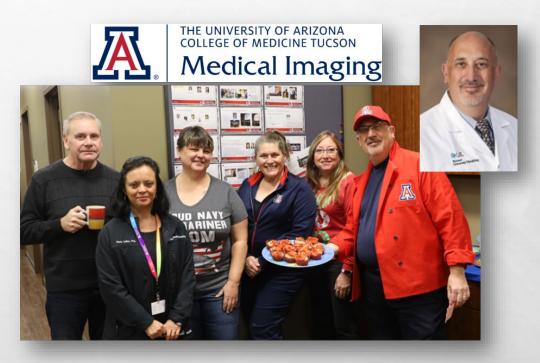

# CONGRATULATIONS

Dr. Morello celebrated 10 years with the Department of Medical Imaging this month.

Thanks for your hard work & dedication, Dr. Morello!

Pictured from left: Kevin Johnson, Maria Telles, PhD, Jane Pruitt, Tammie Anderson, Carol Stuehm, Frank Morello, pastry chef extraordinaire & Frank Morello, MD