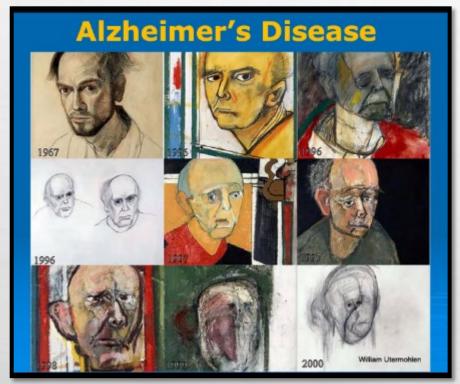

#### "Neuroimaging Biomarkers of Lifestyle Factors in Dementia Prevention"

Presented by: Cyrus A. Raji, MD, PhD Mallinckrodt Institute of Radiology

View the presentation w/NetID