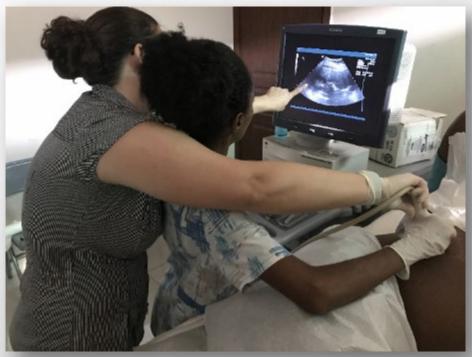

A HRD Corps volunteer provides hands-on instruction with one of the Sequoia Ultrasound machines that HRD Corps donated to GHESKIO hospital, Port au Prince, Haiti. 2018