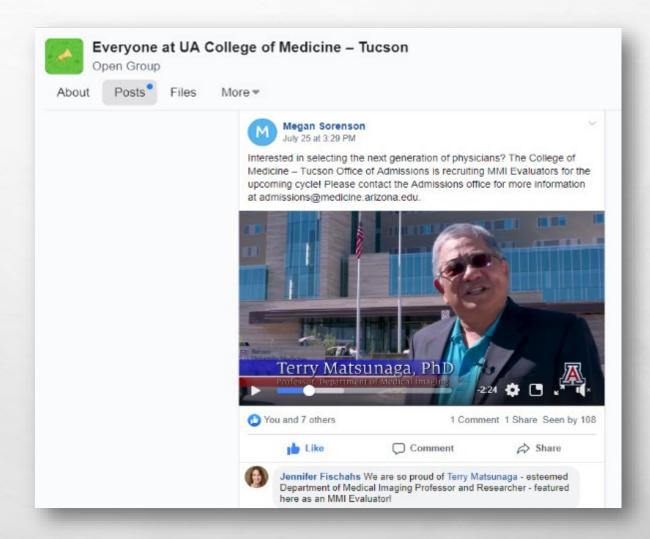

#### COM-T VOLUNTEER

Terry Matsunaga, PhD participated in a COM-T video to promote the importance of MMI Evaluators. He also volunteers in this capacity!