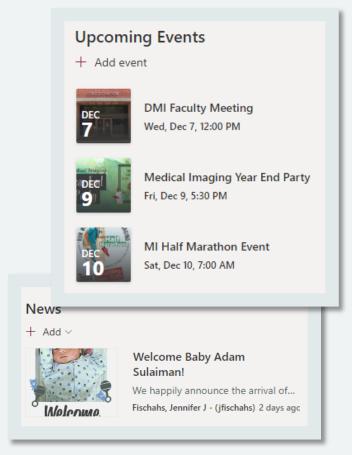

#### INTRODUCING MEDICAL IMAGING INTERNAL



- SharePoint Site (UArizona Office 365)
- For current MI Faculty, Trainees and Staff
- Find events, photos and internal documents



#### **BENEFITS**

- Secure place to store, organize, share, and find information
- Quick and user-friendly access
- Private site, permissions easily shared and managed
- Easy access from any computer or mobile device with Wi-Fi and web browser



#### **CURRENTLY FEATURED**

## Online Forms



# PowerPoint Templates and Hi-Res Logos



### Upcoming Events and News



# FINDING MEDICAL IMAGING INTERNAL



Sign in with UArizona NetID and Password:

UANetID@arizona.edu



or

Search
<u>Medical Imaging</u>
<u>Internal</u> in Office 365