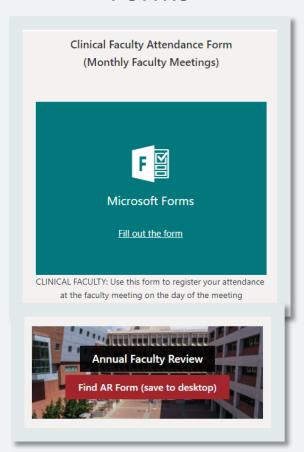

#### INTRODUCING MEDICAL IMAGING INTERNAL



- SharePoint Site (UArizona Office 365)
- For current MI Faculty, Trainees and Staff
- Find events, photos and internal documents



#### **BENEFITS**

- Secure place to store, organize, share, and find information
- Quick and user-friendly access
- Private site, permissions easily shared and managed
- Easy access from any computer or mobile device with Wi-Fi and web browser



#### **CURRENTLY FEATURED**

## Online Forms



# PowerPoint Templates and Hi-Res Logos



### Upcoming Events and News



# FINDING MEDICAL IMAGING INTERNAL



Sign in with UArizona NetID and Password:

UANetID@arizona.edu



or

Search
<u>Medical Imaging</u>
<u>Internal</u> in Office 365