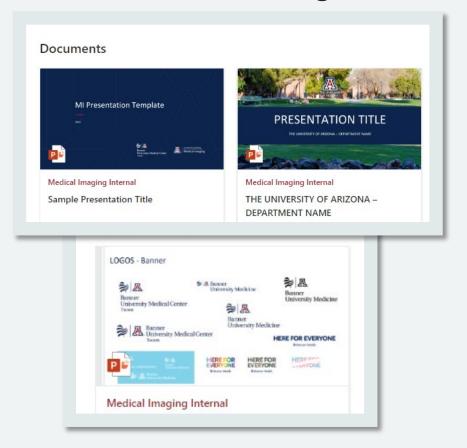

#### INTRODUCING MEDICAL IMAGING INTERNAL



- SharePoint Site (UArizona Office 365)
- For current MI Faculty, Trainees and Staff
- Find events, photos and internal documents



#### **BENEFITS**

- Secure place to store, organize, share, and find information
- Quick and user-friendly access
- Private site, permissions easily shared and managed
- Easy access from any computer or mobile device with Wi-Fi and web browser



#### **CURRENTLY FEATURED**

## Online Forms



# PowerPoint Templates and Hi-Res Logos



### Upcoming Events and News



# FINDING MEDICAL IMAGING INTERNAL



Sign in with UArizona NetID and Password:

UANetID@arizona.edu



or

Search
<u>Medical Imaging</u>
<u>Internal</u> in Office 365